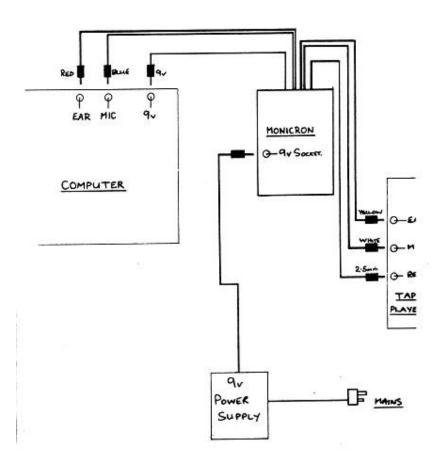

## Connecting Up

Fit the two groups of 3.5mm plugs with colour spots as follows:

Yellow to tape EAR socket; white to tape MIC socket: Red to computer EAR socket; Blue to computer MIC socket

Fit the 2.5mm plug (if fitted) to tape REMOTE socket.

Fit Monicron power plug to computer power socket; plug power supply into Monicron socket.

The LED will glow when slide switch is moved to the right.