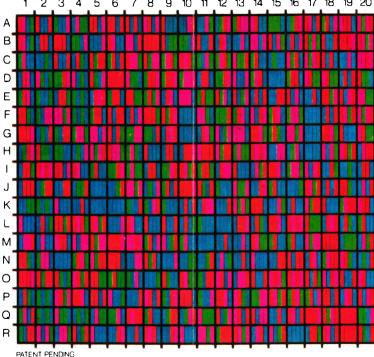

This card is a part of a Software Protection scheme and is important. DO NOT LOSE as replacement cards will not be issued. This card is needed in conjunction with the program you have purchased, you need only to refer to it when you first run the program. Load game as normal. When the program has loaded you will be prompted with 'Enter code at location' - a location will then be printed on the screen (these locations are printed on the reverse of this card in grid form). If asked for location L2 then you will see that this square contains 4 colours, Blue Red Blue Green in that order, so for location L1 you would type 3132 then press Return and the game will then run.

If you make a mistake typing the numbers in, the computer will give you another location to type in. If you type the second one incorrectly the computer will reset and the program will have to be loaded in once again from the beginning.